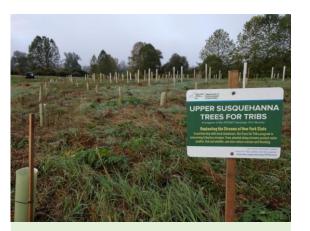

# TREES FOR TRIBS MATERIALS REQUEST

Tree and shrub seedlings for planting in the Upper Susquehanna Watershed

**FALL 2021** 

**Submit order by 08/31/2021** 

#### Riparian Buffers...

- Reduce stormwater runoff
- Reduce erosion
- Remove excess nutrients
- Reduce water temperatures
- Increase wildlife habitat
- Improve aesthetic value of the landscape